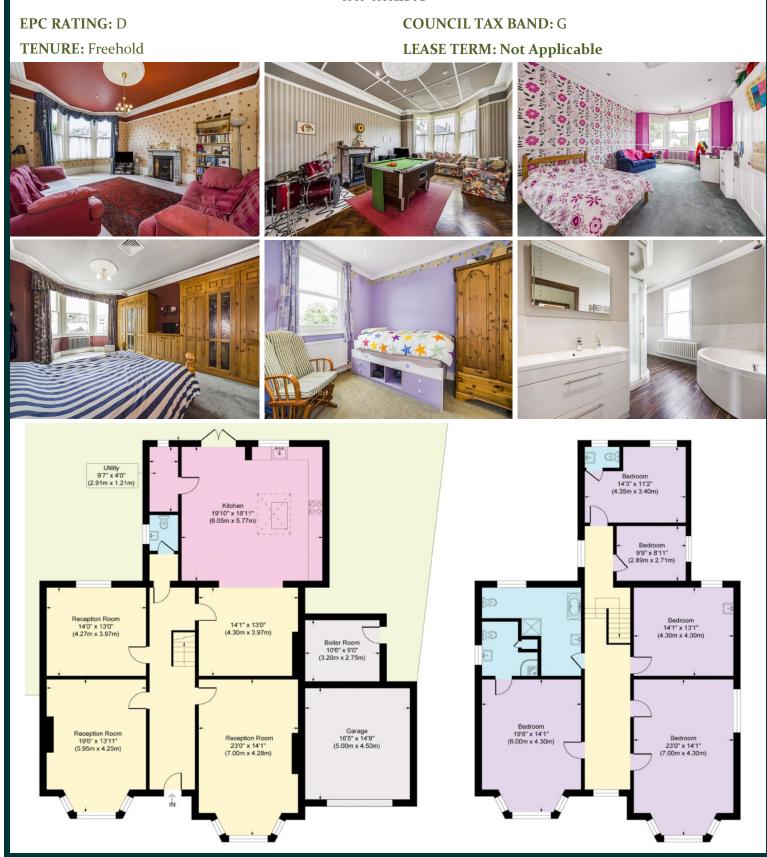

o.6 MILE - SIDCUP MAINLINE **STATION** 

**EPC RATING 'D'** 

10 St. Johns Road Sidcup, DA14 4HB

£1,400,000

Fantastic looking double-fronted detached period property, spanning over an impressive 3,479 square feet. With its grand proportions, impeccable design, and enviable location, this home offers an unrivalled opportunity for those seeking the perfect blend of tradition and modern comfort. Boasting five generously sized bedrooms, including a master suite with an en suite shower room, this residence offers an abundance of space for a growing family or those who desire ample room

## CONSUMER PROCTECTION FROM UNFAIR TRADING REGULATIONS 2008

Please note that any services, heating system or appliances have not been tested, and no warranty can be given or implied as to their working order. You are advised to obtain verification from your solicitor or surveyor. References to the tenure of a property are based on information supplied by the seller. We have not had sight of the title documents and a buyer is advised to obtain verification from their solicitor. Items shown in photographs are not included unless specifically mentioned within the sales particulars, but may be available by separate negotiation. Whilst every attempt has been made to ensure the accuracy of the floor plan contained here, measurements of doors, windows, rooms and any other items are approximate and no responsibility is taken for any error, omission, or mis-statement. We advise you to book an appointment to view before embarking on any journey to see a property, and check its availability. The accuracy of these details are not guaranteed and they do not form part of the contract.